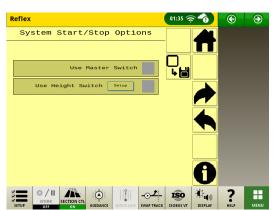

#### Isobus Control

**New in 2024**: GFX Row Cleaners use the Reflex ISOBUS Platform to control via the cab display.

# Reflex ISOBUS Control Platform

GFX Row Cleaners use the Reflex ISOBUS platform to control via the cab display.

Position presets allow for quickly and consistently achieving desired row cleaner performance.