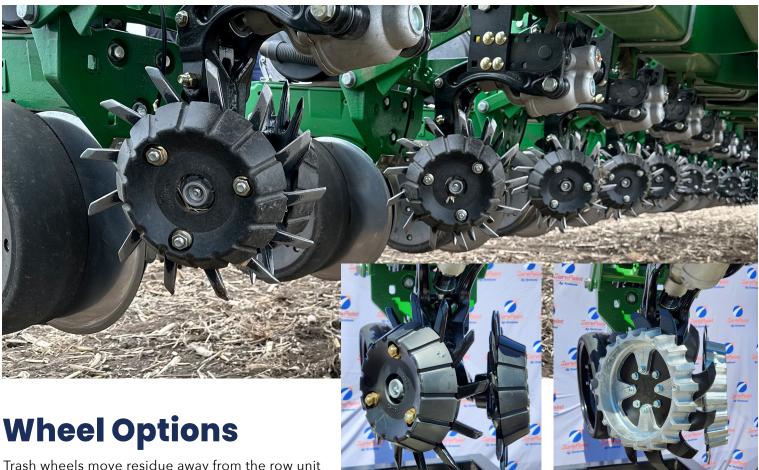

12 3/4 Trash Wheels

Trash wheels move residue away from the row unit allowing the planter discs wheels to run through a clean pathway of dirt. Five different options for Trash Wheels in different styles and sizes:

- 12-3/4" Trash Wheels
- 14" Trash Wheels
- SharkTooth® Wheels
- SharkTooth® Finger Wheels
- Scissor Wheels

Shark Tooth® Wheels

Scissor Wheel