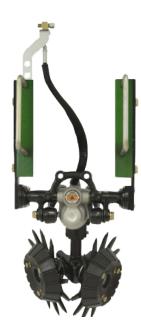

### Robust Hydraulic Control

The GFX is a floating arm row cleaner that allows you to control how hard it is pushing on the ground. It has hydraulic down pressure and spring uplift. When hydraulic pressure is removed the unit lifts itself out of the ground.

# Trailing Arm Design

Trailing arm plus patented hydraulic accumulators greatly reduce vibration and load spikes allowing the row cleaner to stay engaged with the soil resulting in better row cleaning.