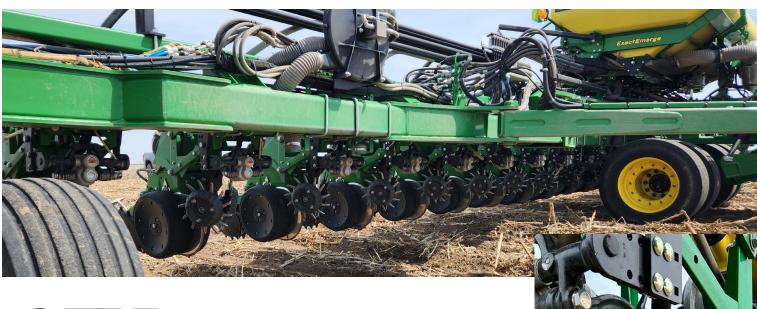

# Trailing Arm Design

Trailing arm plus patented hydraulic accumulators greatly reduce vibration and load spikes allowing the row cleaner to stay engaged with the soil resulting in better row cleaning.

#### Frame Mounted

Toolbar mounting isolates row cleaner movements from the row unit allowing for more consistent seed placement.

12 3/4 Trash Wheels

Trash wheels move residue away from the row unit allowing the planter discs wheels to run through a clean pathway of dirt. Five different options for Trash Wheels in different styles and sizes: