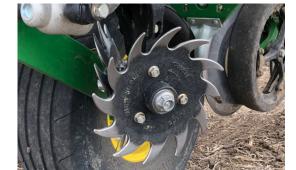

12 3/4 Trash Wheels

Trash wheels move residue away from the row unit allowing the planter discs wheels to run through a clean pathway of dirt. Five different options for Trash Wheels in different styles and sizes:

- 12-3/4" Trash Wheels
- 14" Trash Wheels
- SharkTooth® Wheels
- SharkTooth® Finger Wheels
- Scissor Wheels

Shark Tooth® Wheels

Scissor Wheel