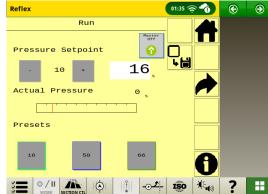

# Reflex ISOBUS Control Platform

GFX Row Cleaners use the Reflex ISOBUS platform to control via the cab display.

Position presets allow for quickly and consistently achieving desired row cleaner performance.