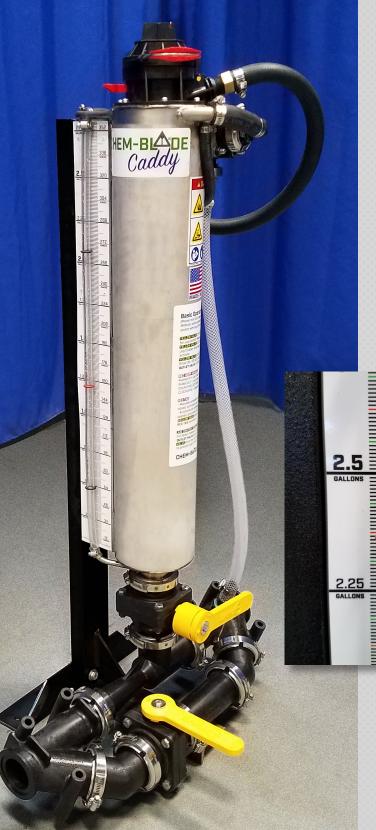

CHEM-BLADE

HEM-BLAD

Closed Transfer System

The Chem-Blade Caddy<sup>®</sup> is a closed system that safely measures partial jug doses to the precise ounce.

www.chem-blade.com

The Chem-Blade Caddy has many unique features creating an ergonomic and efficient closed transfer system.

• **Multiple jug adaptors** allows operators to switch from product to product without being exposed.

• The Chem-Blade Caddy **Sight Gauge** has individual ounce lines with a tank capacity of 2.75 U.S. Gallons making very accurate dosing feasible.

• The Sight Gauge has **adjustable O-Rings** which help the operator hit repeat measurements for repetitive applications.

• The Caddy's stand is **LINE-X**<sup>®</sup> **coated**, creating a strong layer of corrosion resistance for many years of use.