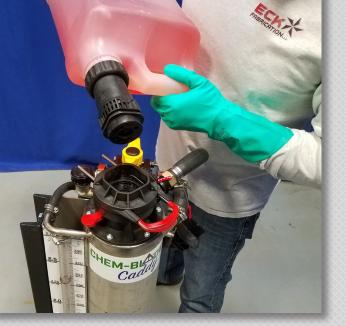

The Chem-Blade Caddy® is our newest most innovative solution for solving your partial jug dosing needs. The Caddy utilizes the Greenleaf Technologies easyFlow Closed Transfer System which allows operators to safely transfer product without being directly exposed to hazardous chemicals.

Simply release jug contents until your desired measurement is met then let the tank outlet venturi suction the contents into the supply stream and into your application equipment.

With modern spray chemicals ranging up to \$8 or more per ounce, every ounce counts. The Chem-Blade Caddy® will allow you to handle your products with accuracy adding value to your bottom line.