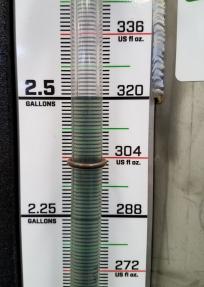

• **Multiple jug adaptors** allows operators to switch from product to product without being exposed.

• The Chem-Blade Caddy **Sight Gauge** has individual ounce lines with a tank capacity of 2.75 U.S. Gallons making very accurate dosing feasible.

• The Sight Gauge has **adjustable O-Rings** which help the operator hit repeat measurements for repetitive applications.

• The Caddy's stand is **LINE-X**<sup>®</sup> **coated**, creating a strong layer of corrosion resistance for many years of use.